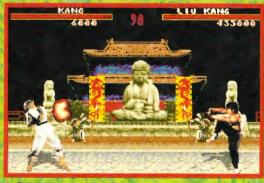

## SPECIAL CHAMPION EDITION

15111

It's the question on everyone's mind just what is the ultimate Megadrive beat 'em up? Is it Capcom's own conversion of the arcade phenomenom of the '90s — Street Fighter II? Or is Acclaim's Megadrive conversion of Mortal Kombat the more superior title. First, we compare the features of the two contenders and then we ask each member of the MEAN MACHINES editorial team to decide just which game is king of the beat 'em ups?

## **ROUND ONE: GRAPHICS**

In this first round we examine the graphics

of each contender. Both titles are very impressive indeed — Mortal Kombat goes for the digitised graphical realism, whereas Street Fighter II opts for a more cartoon-like approach. Both games have excellent backdrops, sprites and animation. Overall, the MEAN MACHINES crew agreed that Street Fighter II had the better visuals arguing that the Capcom game had more graphics, better colour schemes and slightly better ani-

mation. Although the overall effect of Mortal Kombat's

graphics are excellent in motion, some of the sprites and backdrops seem a bit rough around the edges.

Tasty she may be but Sonya still gets pipped at the post in the looks department.

**MORTAL KOMBAT** 

STREET FIGHTER II

that this lardy-ass is a good looker!

KO

SCARPION.

4000

The depth of detail in the Streetfighter graphics make it a sure fire winner.